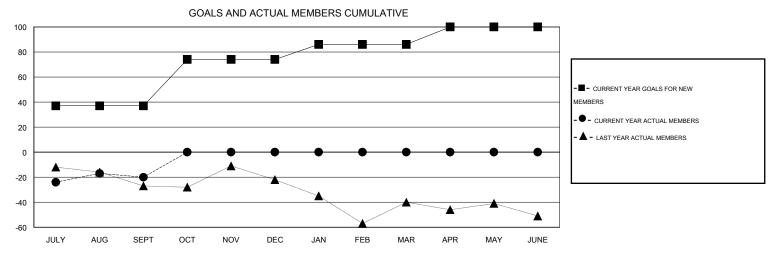

## MONTHLY MEMBERSHIP PROGRESS REPORT

District 30 M

Results as of: 9/30/2016

GMT: HARVEY WHITLEY LOCATION MISSISSIPPI GMT CA 1

| DROPPED CLUBS: 0 |    | 12 CLUBS OF 54 ADDED 1 OR MORE<br>NEW MEMBERS | GENDER DISTRIBUTION  MALE 828 (74.26%) |              |     |
|------------------|----|-----------------------------------------------|----------------------------------------|--------------|-----|
| DROPPED MEMBERS  |    |                                               | FEMALE                                 | 287 (25.74%) |     |
| DECEASED         | 5  | CLICK HERE FOR HEALTH                         |                                        |              | 400 |
| CLUB CANCELLED   | 0  | ASSESSMENT DATA                               | FAMILY UNIT MEMBERS                    |              | 192 |
| OTHER            | 40 |                                               | HEAD OF HOUSEHOLD                      |              | 95  |
| TOTAL            | 45 |                                               | NON-HEAD OF HOUSEHOLD                  |              | 97  |