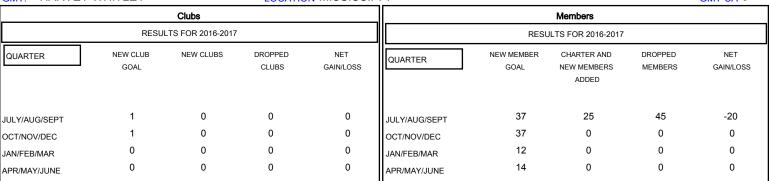

## MONTHLY MEMBERSHIP PROGRESS REPORT

District 30 M

Results as of: 9/30/2016

GMT: HARVEY WHITLEY LOCATION MISSISSIPPI GMT CA 1

| DROPPED CLUBS: 0 |    | 12 CLUBS OF 54 ADDED 1 OR MORE<br>NEW MEMBERS | GENDER DISTRIBUTION  MALE 828 (74.26%) |              |     |
|------------------|----|-----------------------------------------------|----------------------------------------|--------------|-----|
| DROPPED MEMBERS  |    |                                               | FEMALE                                 | 287 (25.74%) |     |
| DECEASED         | 5  | CLICK HERE FOR HEALTH                         |                                        |              | 400 |
| CLUB CANCELLED   | 0  | ASSESSMENT DATA                               | FAMILY UNIT MEMBERS                    |              | 192 |
| OTHER            | 40 |                                               | HEAD OF HOUSEHOLD                      |              | 95  |
| TOTAL            | 45 |                                               | NON-HEAD OF HOUSEHOLD                  |              | 97  |