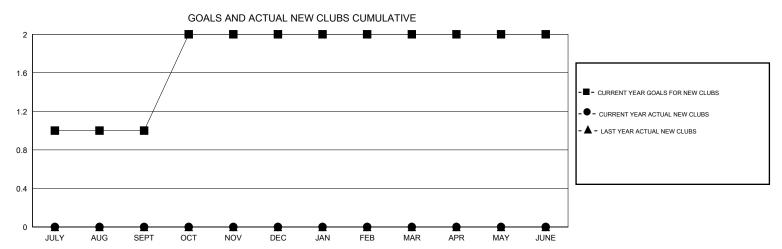

## MONTHLY MEMBERSHIP PROGRESS REPORT

District 30 M

Results as of: 9/30/2016

GMT: HARVEY WHITLEY LOCATION MISSISSIPPI GMT CA 1

| DROPPED CLUBS: 0 |    | 12 CLUBS OF 54 ADDED 1 OR MORE<br>NEW MEMBERS | GENDER DISTRIBUTION  MALE 828 (74.26%) |              |     |
|------------------|----|-----------------------------------------------|----------------------------------------|--------------|-----|
| DROPPED MEMBERS  |    |                                               | FEMALE                                 | 287 (25.74%) |     |
| DECEASED         | 5  | CLICK HERE FOR HEALTH                         |                                        |              | 400 |
| CLUB CANCELLED   | 0  | ASSESSMENT DATA                               | FAMILY UNIT MEMBERS                    |              | 192 |
| OTHER            | 40 |                                               | HEAD OF HOUSEHOLD                      |              | 95  |
| TOTAL            | 45 |                                               | NON-HEAD OF HOUSEHOLD                  |              | 97  |